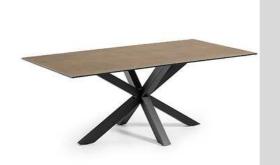

### C409K10

ARYA Table 180x100 Black, Porcelain Iron Corten

Dining table with epoxy paint steel legs and top in high-tech porcelain slab with

glass support. Iron corten finish.