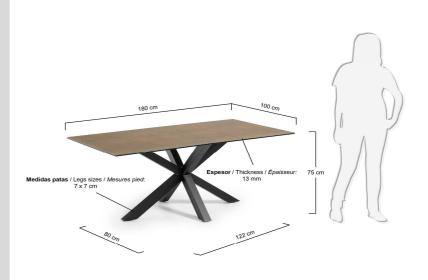

### product sizes

| height x width x depth (cm) | 75   | Х | 180 | Х | 100 |
|-----------------------------|------|---|-----|---|-----|
| product weight (Kg)         | 74,5 |   |     |   |     |

technical drawings

top material Glass + Ceramic
top finishing Iron Corten finishing
top thickness 13 (10+3) mm
leaf material
leaf finishing
number of leaves
stored inside (yes/no) No

Steel legs material legs finishing Matt painting feet protection (yes/no) Yes adjustable feet (yes/no) Yes **RAL Specifications** RAL EFFECT (E2): RAL 790-4 // RAL CLASSIC (K5): RAL 9004 size and shape variation (yes/no) No color variation (yes/no) No other details general warnings Waterproof. Resistant to any kind of chemical cleaning agent. Resistant to high temperatures. Resistant to wear and tear. UV resistant. It is composed entirely of natural materials Clean with a damp cloth and dry immediately specific use and care instructions years of guarantee 2 made according to good to know Ceramic is made of: quartz, feldspar, clays and natural minerals. There is a butiral (PVB) between glass and ceramic. Legs form a rectangle of 122 x 80 cm. Tube shape: 7 x 7 cm