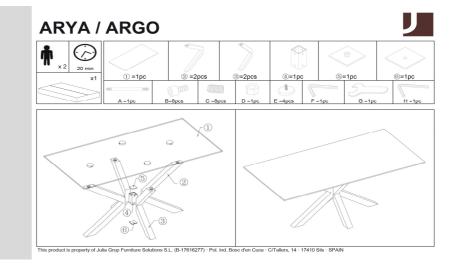

#### assembly

assembly required (yes/no)

difficulty of assembly (hard/medium/easy)
assembly time (min)

people required

Yes

Easy
20

2

Assemble the legs first and then screw the top

# assembly instructions

assembly suggestions

packaging

cbm (m3) / gross weight (Kg) / net weight (Kg)

| packaging                                                    |                                                 |       |     |   |      |  |
|--------------------------------------------------------------|-------------------------------------------------|-------|-----|---|------|--|
| units per lot<br>cbm (m3) / gross weight (Kg)<br>nº of boxes | 1<br>0,1565<br>2                                | /     | 81  |   |      |  |
| box 1<br>description                                         | C748K10                                         | 0 - 1 |     |   |      |  |
| description box                                              | CERAMICO Arya Top 180x100 porcelain Iron Corten |       |     |   |      |  |
| height x width x depth (cm)                                  | 5                                               | X     | 185 | X | 105  |  |
| cbm (m3) / gross weight (Kg) / net weight (Kg)               | 0,0971                                          | /     | 60  | / | 56   |  |
| box 2                                                        | NEWARY12E01 - 2                                 |       |     |   |      |  |
| description                                                  | LEGS                                            |       |     |   |      |  |
| description box                                              | NEW-ARYA Legs Rectangular Epoxy Black           |       |     |   |      |  |
| height x width x depth (cm)                                  | 8                                               | x     | 97  | х | 76,5 |  |
| cbm (m3) / gross weight (Kg) / net weight (Kg)               | 0,0594                                          | /     | 21  | / | 18,5 |  |
| box 3                                                        |                                                 |       |     |   |      |  |
|                                                              |                                                 |       |     |   |      |  |
| description                                                  |                                                 |       |     |   |      |  |
| description description box                                  |                                                 |       |     |   |      |  |